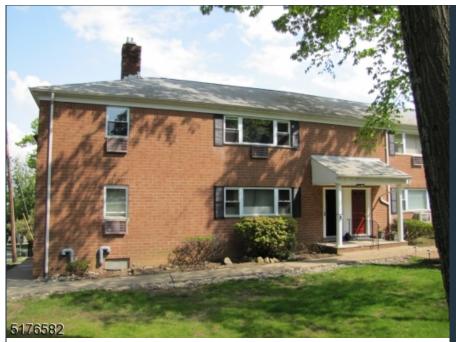

## 2467 Route10 Bldg. 20 unit 1B

Parsippany-Troy Hills Twp.\* (2330)

\$279,900

MLS#: 3885193

Heat: 1 Unit, Baseboard - Hotwater

Cool: 2 Units, Window A/C(s)

Fireplace: 0 /

**Directions:** Rt. 10 East to R. into Mt. Club on Right. at sign, right up the hill past tennis courts. Building 20 just past Pool. Park in "V" spot